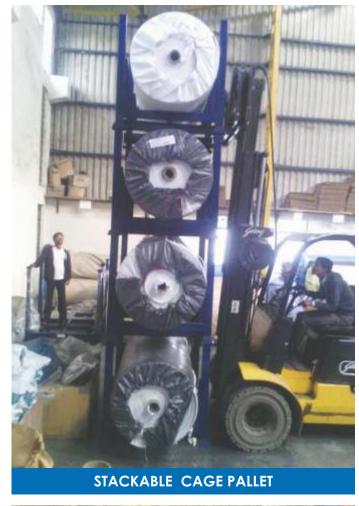

## Cage Pallets

Cage Pallets are see through type & also robust. They come in various sizes & Load carrying capacities.

CAGE PALLET FOR COMPONENT STORAGE

RACK MOUNTED CAGE PALLETS

M.S. Pallets are an excellent medium to hold the material safely on racks. They come in various sizes & Load carrying capacities.