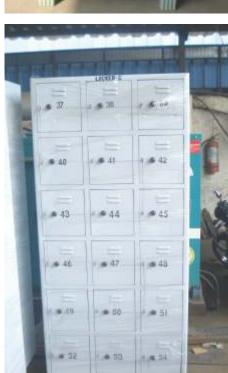

## Labour Locker / Industrial Locker

Reco manufactures multiple types of lockers which makes the storing of products easier & safe. Lockers are powder coated provided with individual Locks and are available in different sizes and dimensions as per customers requirement. These Lockers are most suitable for workers, company staff, students, club members etc.