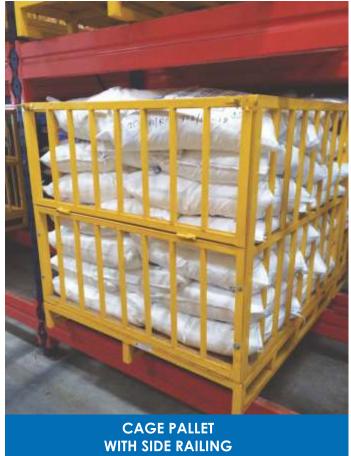

## Cage Pallets

Cage Pallets are see through type & also robust. They come in various sizes & Load carrying capacities.

CAGE PALLET FOR COMPONENT STORAGE

RACK MOUNTED CAGE PALLETS

M.S. Pallets are an excellent medium to hold the material safely on racks. They come in various sizes & Load carrying capacities.