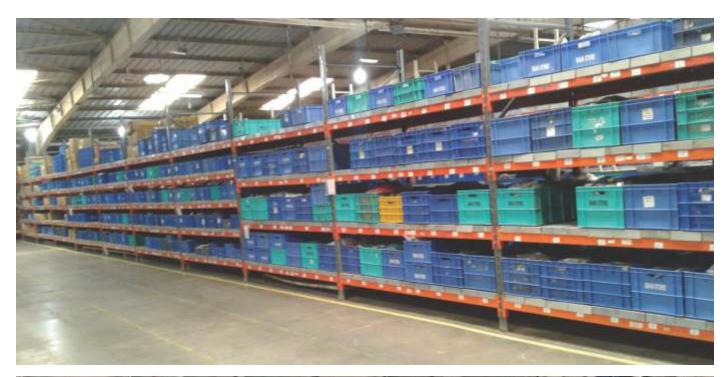

## Medium Duty Shelving Rack

Medium Duty Racks are the best solution for a perfect warehouse and industrial application. These include automotive parts, hardware, parts, bulk retail. They can be configured according the storage requirement. They are also available with adjustable shelving system.