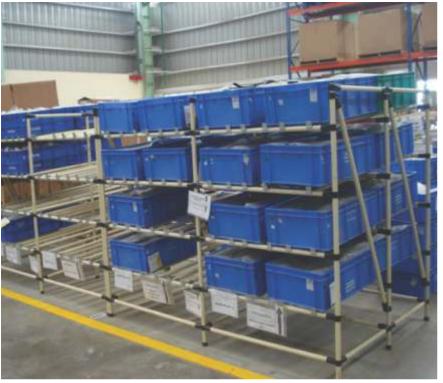

### **Pipe and Joint System**

Pipe & Joint Systems are brilliant upto date & adaptable racking for all types of Industries. They are were good looking, sturdy, easy to assemble & light weight with great load carrying capacities. High end ABS coatings are provided for long life & durability. They look lovely after assembly.