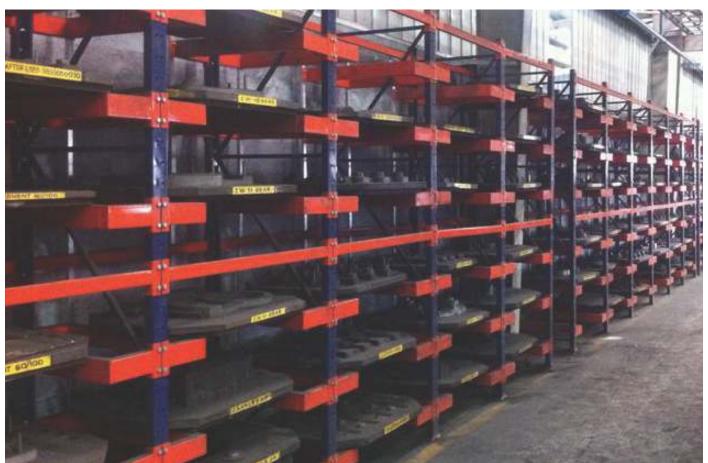

### **Long Shelving Racks**

Long Shelving or Heavy Duty Racks are designed for storing medium & heavy goods. It is ideal for manual as well as MHE operations. Heavy Duty Racks make excellent use of the warehouse height. The higher items can be accessed through MHE. There are a number of combinations to cover the warehouse needs. A wide range of accessories available make it the most customizable shelving unit available.