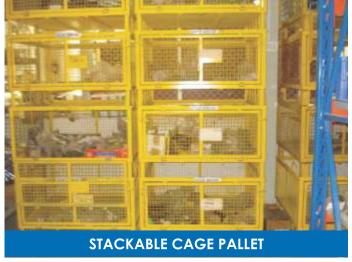

## Cage Pallets

Cage Pallets are see through type & also robust. They come in various sizes & Load carrying capacities.

CAGE PALLET FOR COMPONENT STORAGE

RACK MOUNTED CAGE PALLETS

M.S. Pallets are an excellent medium to hold the material safely on racks. They come in various sizes & Load carrying capacities.