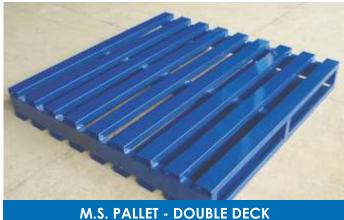

## Cage Pallets

Cage Pallets are see through type & also robust. They come in various sizes & Load carrying capacities.

CAGE PALLET FOR COMPONENT STORAGE

RACK MOUNTED CAGE PALLETS

M.S. Pallets are an excellent medium to hold the material safely on racks. They come in various sizes & Load carrying capacities.

M.S. PALLET - DOUBLE DECK