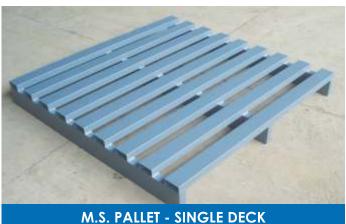

## Cage Pallets

Cage Pallets are see through type & also robust. They come in various sizes & Load carrying capacities.

CAGE PALLET FOR COMPONENT STORAGE

RACK MOUNTED CAGE PALLETS

M.S. Pallets are an excellent medium to hold the material safely on racks. They come in various sizes & Load carrying capacities.

M.S. PALLET - DOUBLE DECK