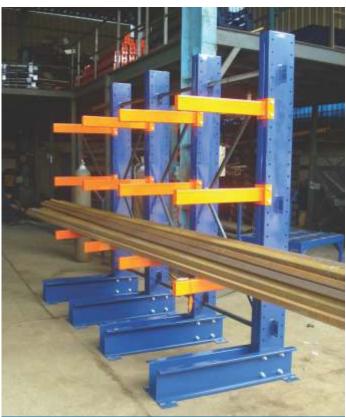

## Cantilever Storage Racks

- Single Side Cantilever Racks
- Double Side Cantilever Racks
- Cantilever Racks with Canopy

These racks are specially formulated for the adapt storage of goods comprising of circular, long, or irregular sizes or shapes. They can be customized as per the needs and specifications of the clients. They are especially used to store pipes, sheets, bars etc.

SINGLE SIDE CANTILEVER RACKS

**CANTILEVER RACKS WITH CANOPY** 

Multitier Shelving Racks provide storage space at multiple levels, thus maximising the utilisation of vertical space available at a warehouse. Each level of storage can be accessed by staircases, main aisles. They are available for different load requirements.