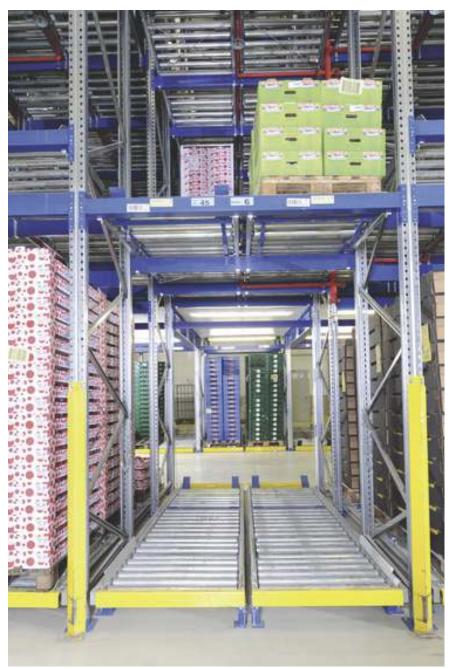

## Selective Pallet Racking / High Rise Storage system

Commonly known as adjustable pallet racking. Its an ideal storage system for warehouses. This system provides direct access to every pallet & material handling equipment such as stackers, forklifts.

### **Double Deep Pallet Racking**

These too are adjustable pallet racking. The racks can be assembled in a double-depth rack configuration for high storage density or also can be used singly for basic storage needs.