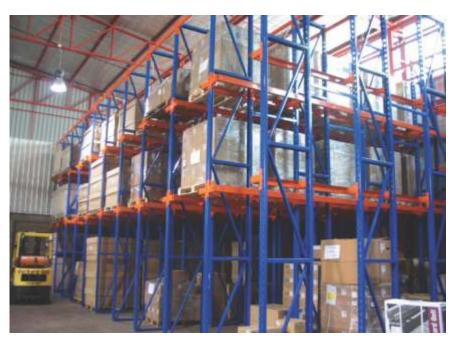

## Selective Pallet Racking / High Rise Storage system

Commonly known as adjustable pallet racking. Its an ideal storage system for warehouses. This system provides direct access to every pallet & material handling equipment such as stackers, forklifts.

### **Double Deep Pallet Racking**

These too are adjustable pallet racking. The racks can be assembled in a double-depth rack configuration for high storage density or also can be used singly for basic storage needs.