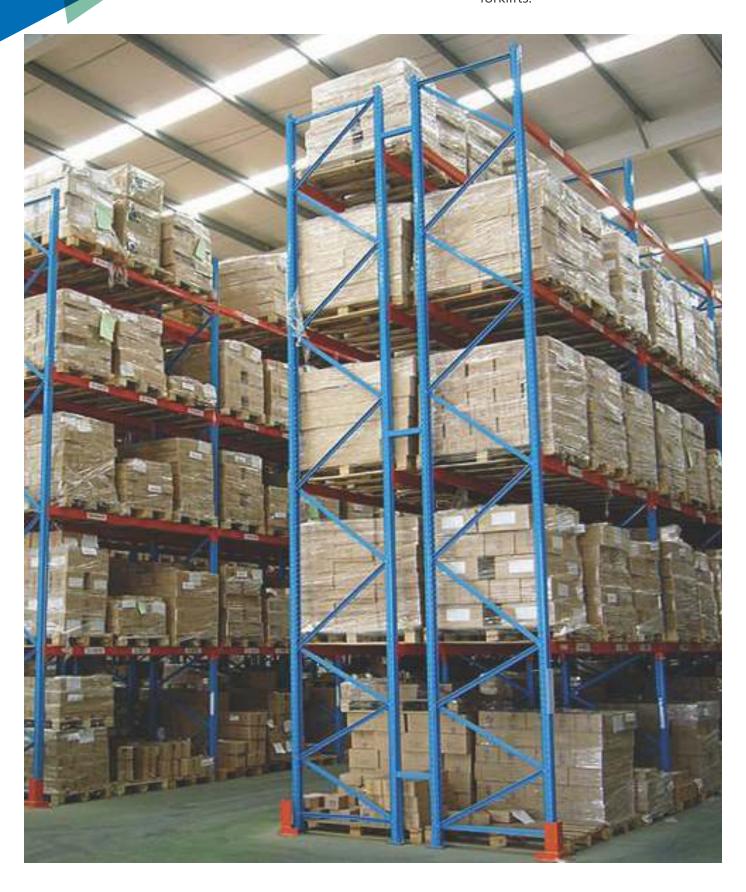

## Selective Pallet Racking / High Rise Storage system

Commonly known as adjustable pallet racking. Its an ideal storage system for warehouses. This system provides direct access to every pallet & material handling equipment such as stackers, forklifts.

### **Double Deep Pallet Racking**

These too are adjustable pallet racking. The racks can be assembled in a double-depth rack configuration for high storage density or also can be used singly for basic storage needs.