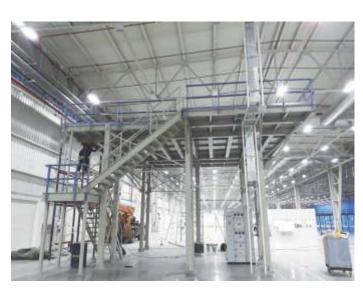

### **Library Racks**

Mezzanine floors enable the working height of a space to be utilised to its full potential by doubling or tripling the surface area. They can be designed as storage areas, changing rooms or offices, among other concepts. Railing systems are developed for different mezzanines to suit the mezzanine. Mezzanines are on high demand as it reduces cost of buying new facilities.