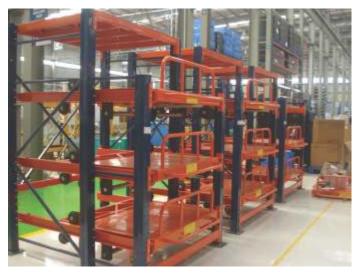

Drawer Type Mold Storage Rack

## **Drawer Type Mold Storage Rack / Roll Out Storage Rack**

In order to fulfill the ever changing demands of our customers, Reco is engaged in providing Drawer type Mould Storage Racks. They are specially suitable to store heavy moulds & retrieve them efficiently. They are made up of heavy grade material and have push pull technology. These are extremely preferred by warehouses and industries for their simple, safe storage.