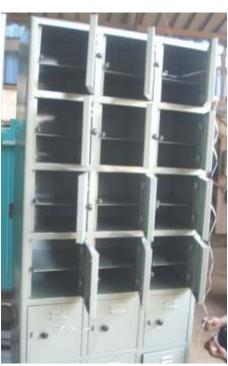

## Labour Locker / Industrial Locker

Reco manufactures multiple types of lockers which makes the storing of products easier & safe. Lockers are powder coated provided with individual Locks and are available in different sizes and dimensions as per customers requirement. These Lockers are most suitable for workers, company staff, students, club members etc.