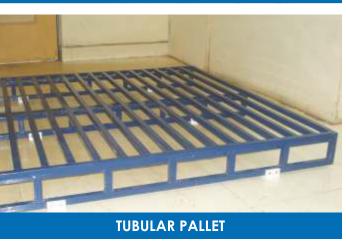

## Cage Pallets

Cage Pallets are see through type & also robust. They come in various sizes & Load carrying capacities.

CAGE PALLET FOR COMPONENT STORAGE

RACK MOUNTED CAGE PALLETS

M.S. Pallets are an excellent medium to hold the material safely on racks. They come in various sizes & Load carrying capacities.