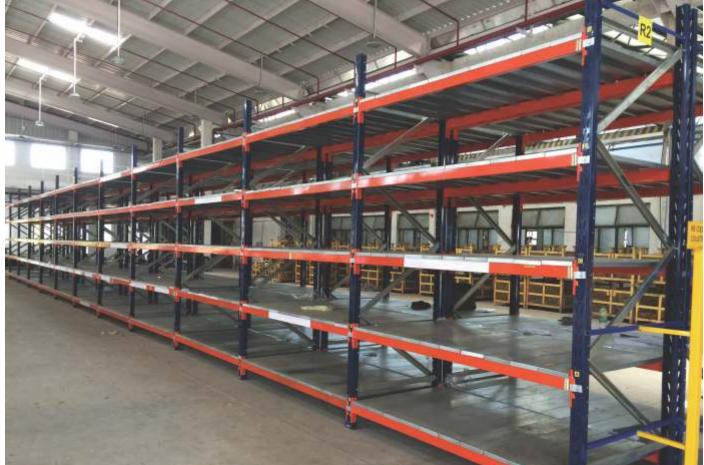

## Selective Pallet Racking / High Rise Storage system

Commonly known as adjustable pallet racking. Its an ideal storage system for warehouses. This system provides direct access to every pallet & material handling equipment such as stackers, forklifts.

### **Long Shelving Racks**

Long Shelving or Heavy Duty Racks are designed for storing medium & heavy goods. It is ideal for manual as well as MHE operations. Heavy Duty Racks make excellent use of the warehouse height. The higher items can be accessed through MHE. There are a number of combinations to cover the warehouse needs. A wide range of accessories available make it the most customizable shelving unit available.