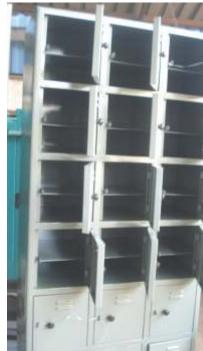

## Labour Locker / Industrial Locker

Reco manufactures multiple types of lockers which makes the storing of products easier & safe. Lockers are powder coated provided with individual Locks and are available in different sizes and dimensions as per customers requirement. These Lockers are most suitable for workers, company staff, students, club members etc.