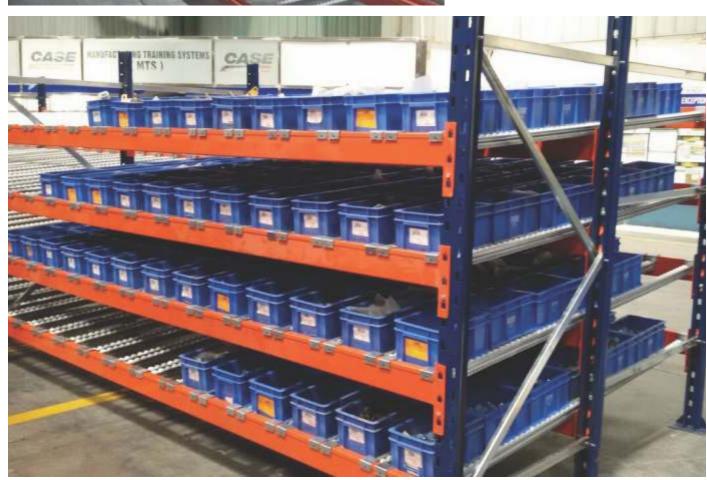

## FIFO/Gravity Flow Storage Racks

We are leading Flow Rack manufacturers, where we produce First In First Out (FIFO) Racks. These Racks provide maximum utilisation of space & very efficient material storage. They are ideal for Food Industry & any other Industries to maintain FIFO. The Rollers provided are very sturdy with higher holding capacities.