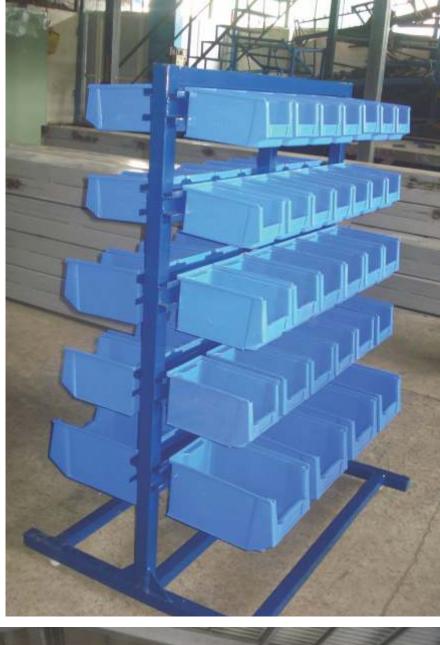

**Bin Storage Rack** 

### **Pigeon Hole Racks**

These Racks too are widely popular for their easy application & longetivity. They are used to store light material. They are used in hospitals, police stations, schools, libraries, shops etc.