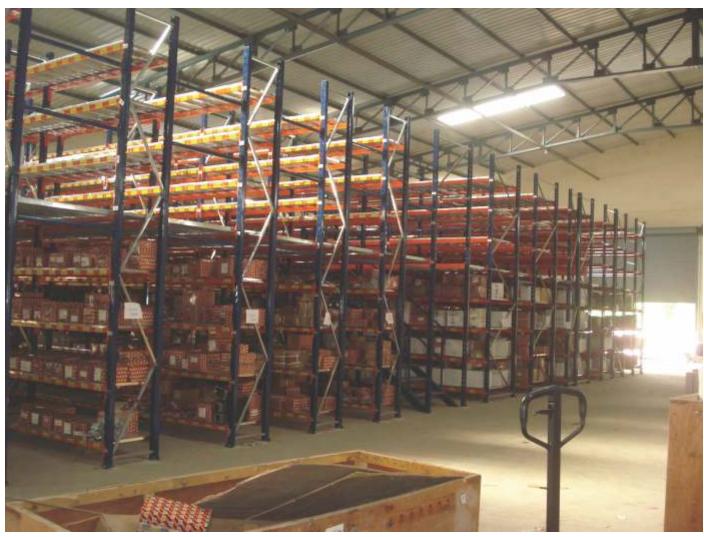

## Selective Pallet Racking / High Rise Storage system

Commonly known as adjustable pallet racking. Its an ideal storage system for warehouses. This system provides direct access to every pallet & material handling equipment such as stackers, forklifts.

### **Double Deep Pallet Racking**

These too are adjustable pallet racking. The racks can be assembled in a double-depth rack configuration for high storage density or also can be used singly for basic storage needs.