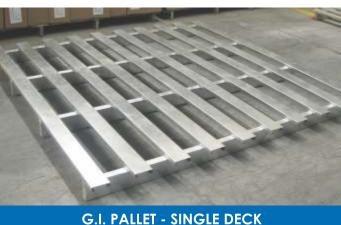

## Cage Pallets

Cage Pallets are see through type & also robust. They come in various sizes & Load carrying capacities.

CAGE PALLET FOR COMPONENT STORAGE

RACK MOUNTED CAGE PALLETS

M.S. Pallets are an excellent medium to hold the material safely on racks. They come in various sizes & Load carrying capacities.

M.S. PALLET - DOUBLE DECK