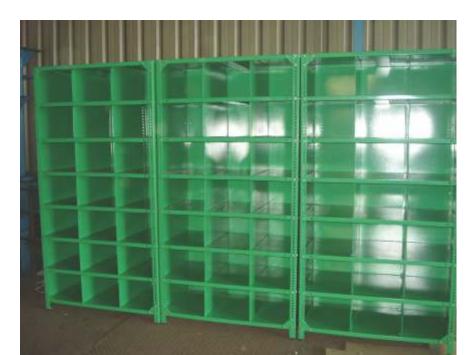

Drawer Type Mold Storage Rack

## **Drawer Type Mold Storage Rack / Roll Out Storage Rack**

In order to fulfill the ever changing demands of our customers, Reco is engaged in providing Drawer type Mould Storage Racks. They are specially suitable to store heavy moulds & retrieve them efficiently. They are made up of heavy grade material and have push pull technology. These are extremely preferred by warehouses and industries for their simple, safe storage.