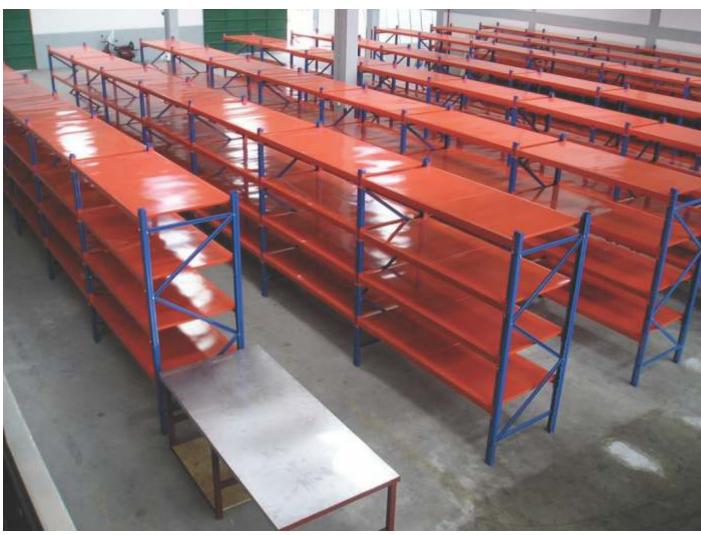

### **Long Shelving Racks**

Long Shelving or Heavy Duty Racks are designed for storing medium & heavy goods. It is ideal for manual as well as MHE operations. Heavy Duty Racks make excellent use of the warehouse height. The higher items can be accessed through MHE. There are a number of combinations to cover the warehouse needs. A wide range of accessories available make it the most customizable shelving unit available.