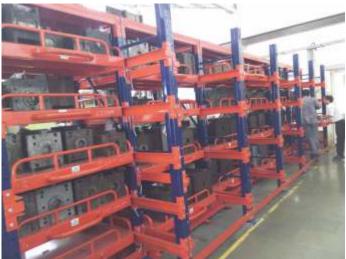

Drawer Type Mold Storage Rack

## **Drawer Type Mold Storage Rack / Roll Out Storage Rack**

In order to fulfill the ever changing demands of our customers, Reco is engaged in providing Drawer type Mould Storage Racks. They are specially suitable to store heavy moulds & retrieve them efficiently. They are made up of heavy grade material and have push pull technology. These are extremely preferred by warehouses and industries for their simple, safe storage.