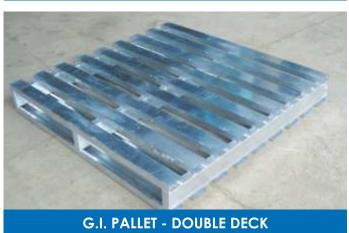

## Cage Pallets

Cage Pallets are see through type & also robust. They come in various sizes & Load carrying capacities.

CAGE PALLET FOR COMPONENT STORAGE

RACK MOUNTED CAGE PALLETS

M.S. Pallets are an excellent medium to hold the material safely on racks. They come in various sizes & Load carrying capacities.

M.S. PALLET - DOUBLE DECK