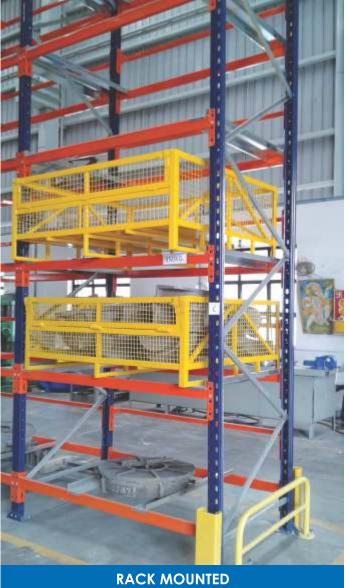

## Cage Pallets

Cage Pallets are see through type & also robust. They come in various sizes & Load carrying capacities.

CAGE PALLET FOR COMPONENT STORAGE

RACK MOUNTED CAGE PALLETS

M.S. Pallets are an excellent medium to hold the material safely on racks. They come in various sizes & Load carrying capacities.