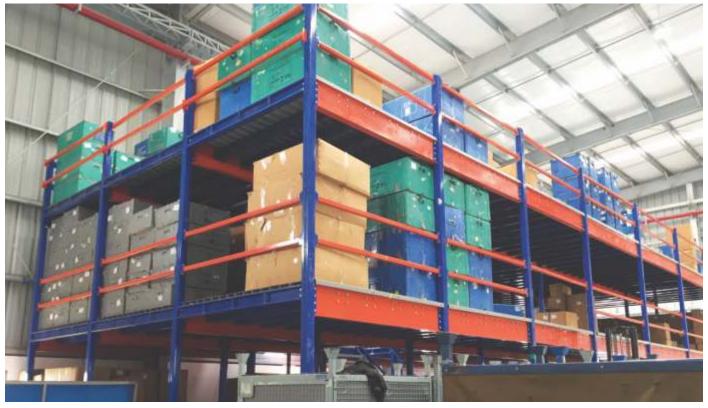

### **Library Racks**

Mezzanine floors enable the working height of a space to be utilised to its full potential by doubling or tripling the surface area. They can be designed as storage areas, changing rooms or offices, among other concepts. Railing systems are developed for different mezzanines to suit the mezzanine. Mezzanines are on high demand as it reduces cost of buying new facilities.