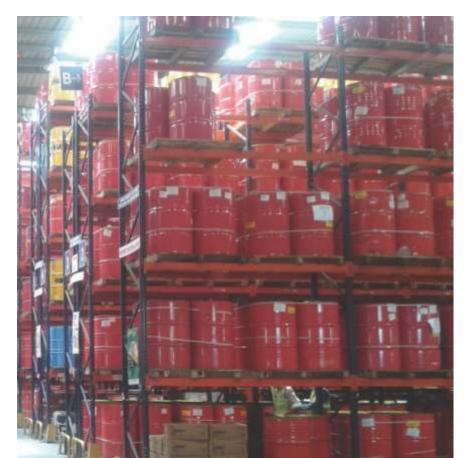

### **Oil Drum Storage Racks**

These racks are specially designed for the Storage of Drums / Barrels. They are spillproof & designed for heavy load. They can be easily accessed through MHE or manually. They are enough sturdy to hold drums vertically as well as horizontally.