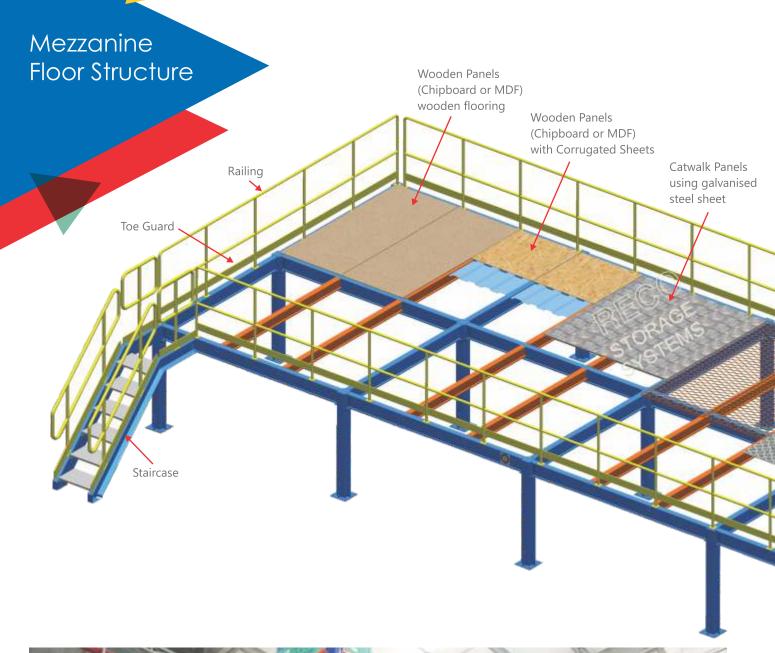

### **Library Racks**

Mezzanine floors enable the working height of a space to be utilised to its full potential by doubling or tripling the surface area. They can be designed as storage areas, changing rooms or offices, among other concepts. Railing systems are developed for different mezzanines to suit the mezzanine. Mezzanines are on high demand as it reduces cost of buying new facilities.