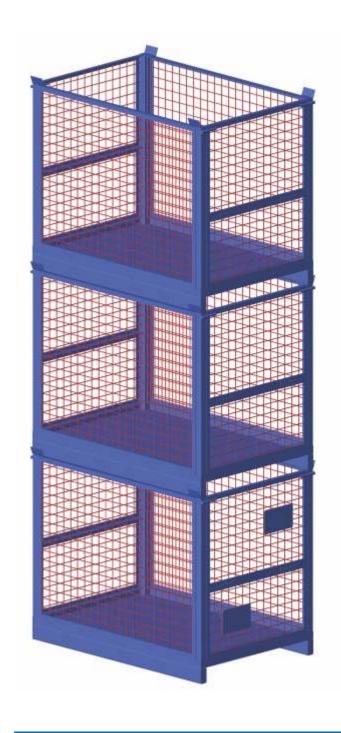

## Cage Pallets

Cage Pallets are see through type & also robust. They come in various sizes & Load carrying capacities.

CAGE PALLET FOR COMPONENT STORAGE

RACK MOUNTED CAGE PALLETS

M.S. Pallets are an excellent medium to hold the material safely on racks. They come in various sizes & Load carrying capacities.