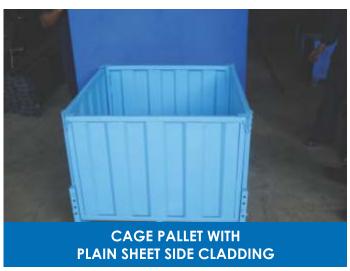

## Cage Pallets

Cage Pallets are see through type & also robust. They come in various sizes & Load carrying capacities.

CAGE PALLET FOR COMPONENT STORAGE

RACK MOUNTED CAGE PALLETS

M.S. Pallets are an excellent medium to hold the material safely on racks. They come in various sizes & Load carrying capacities.