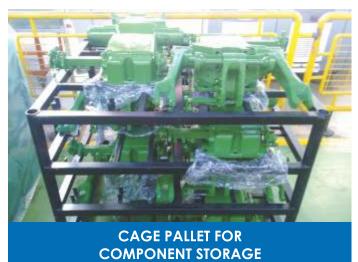

## Cage Pallets

Cage Pallets are see through type & also robust. They come in various sizes & Load carrying capacities.

CAGE PALLET FOR COMPONENT STORAGE

RACK MOUNTED CAGE PALLETS

M.S. Pallets are an excellent medium to hold the material safely on racks. They come in various sizes & Load carrying capacities.