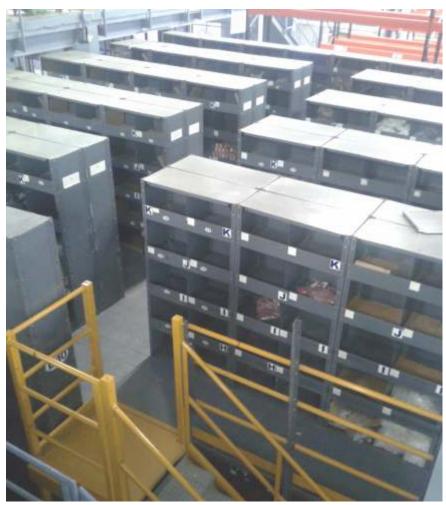

## Medium Duty Shelving Rack

Medium Duty Racks are the best solution for a perfect warehouse and industrial application. These include automotive parts, hardware, parts, bulk retail. They can be configured according the storage requirement. They are also available with adjustable shelving system.