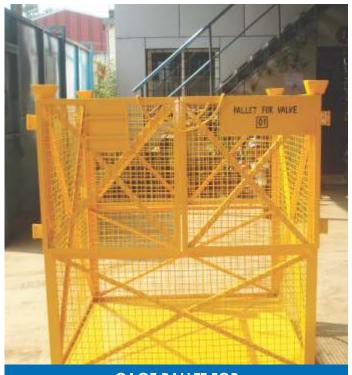

## Cage Pallets

Cage Pallets are see through type & also robust. They come in various sizes & Load carrying capacities.

CAGE PALLET FOR COMPONENT STORAGE

RACK MOUNTED CAGE PALLETS

M.S. Pallets are an excellent medium to hold the material safely on racks. They come in various sizes & Load carrying capacities.