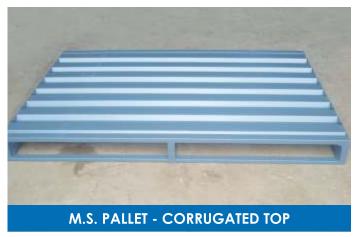

## Cage Pallets

Cage Pallets are see through type & also robust. They come in various sizes & Load carrying capacities.

CAGE PALLET FOR COMPONENT STORAGE

RACK MOUNTED CAGE PALLETS

M.S. Pallets are an excellent medium to hold the material safely on racks. They come in various sizes & Load carrying capacities.