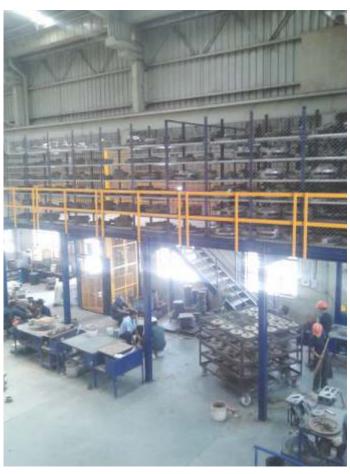

### **Library Racks**

Mezzanine floors enable the working height of a space to be utilised to its full potential by doubling or tripling the surface area. They can be designed as storage areas, changing rooms or offices, among other concepts. Railing systems are developed for different mezzanines to suit the mezzanine. Mezzanines are on high demand as it reduces cost of buying new facilities.