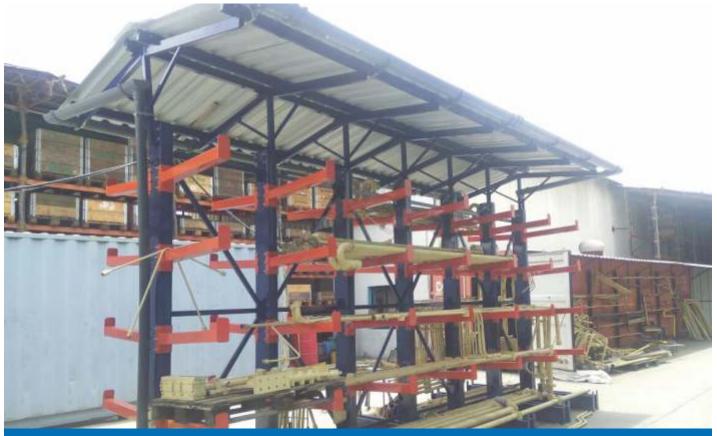

## Cantilever Storage Racks

- Single Side Cantilever Racks
- Double Side Cantilever Racks
- Cantilever Racks with Canopy

These racks are specially formulated for the adapt storage of goods comprising of circular, long, or irregular sizes or shapes. They can be customized as per the needs and specifications of the clients. They are especially used to store pipes, sheets, bars etc.

SINGLE SIDE CANTILEVER RACKS

**CANTILEVER RACKS WITH CANOPY** 

Multitier Shelving Racks provide storage space at multiple levels, thus maximising the utilisation of vertical space available at a warehouse. Each level of storage can be accessed by staircases, main aisles. They are available for different load requirements.