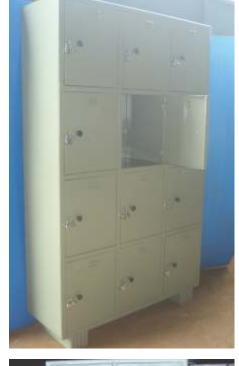

## Labour Locker / Industrial Locker

Reco manufactures multiple types of lockers which makes the storing of products easier & safe. Lockers are powder coated provided with individual Locks and are available in different sizes and dimensions as per customers requirement. These Lockers are most suitable for workers, company staff, students, club members etc.