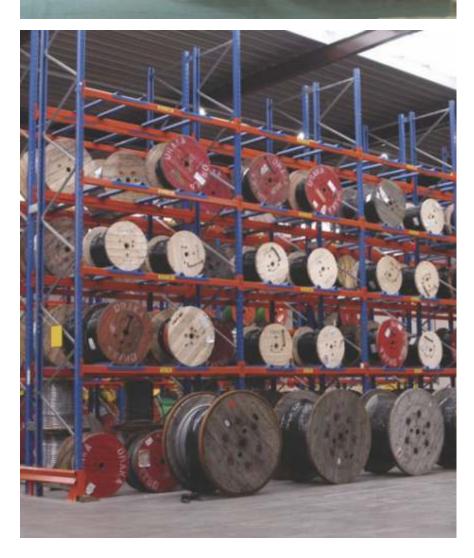

### **Cable Drum Storage Rack**

Conveyor Racking Systems are custom designed to meet the specific demands of customers. They ensure efficient flow of material.