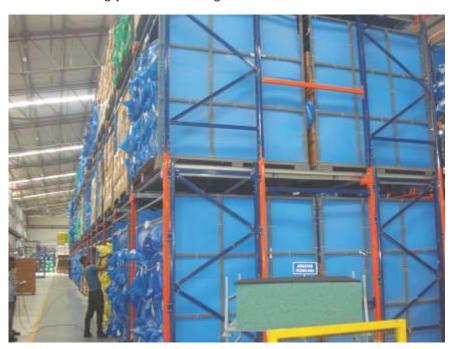

### **Double Deep Pallet Racking**

These too are adjustable pallet racking. The racks can be assembled in a double-depth rack configuration for high storage density or also can be used singly for basic storage needs.