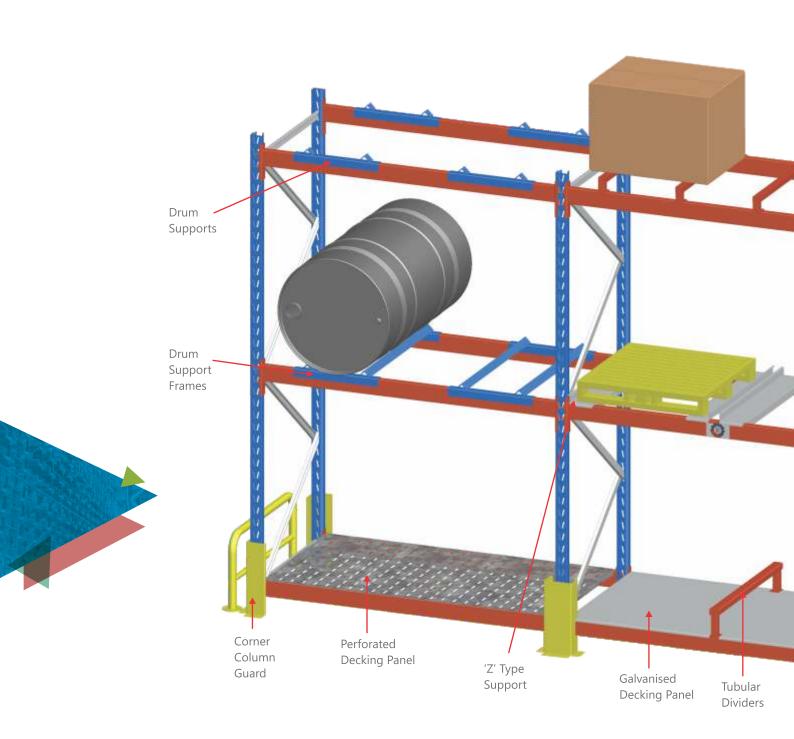

### **Oil Drum Storage Racks**

These racks are specially designed for the Storage of Drums / Barrels. They are spillproof & designed for heavy load. They can be easily accessed through MHE or manually. They are enough sturdy to hold drums vertically as well as horizontally.