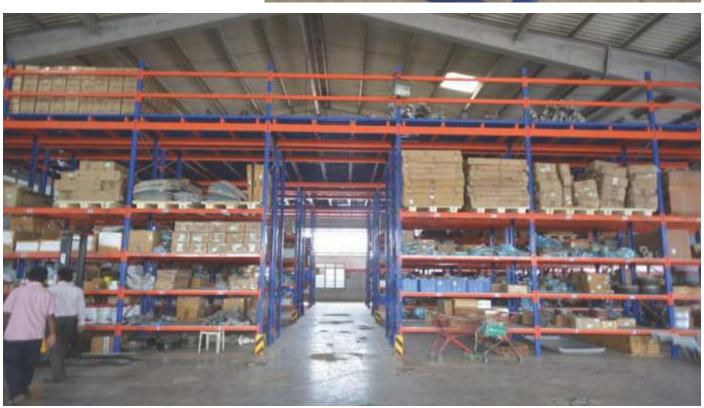

## Selective Pallet Racking / High Rise Storage system

Commonly known as adjustable pallet racking. Its an ideal storage system for warehouses. This system provides direct access to every pallet & material handling equipment such as stackers, forklifts.

### **Long Shelving Racks**

Long Shelving or Heavy Duty Racks are designed for storing medium & heavy goods. It is ideal for manual as well as MHE operations. Heavy Duty Racks make excellent use of the warehouse height. The higher items can be accessed through MHE. There are a number of combinations to cover the warehouse needs. A wide range of accessories available make it the most customizable shelving unit available.