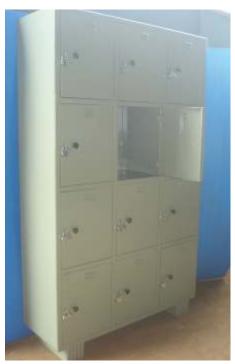

## Labour Locker / Industrial Locker

Reco manufactures multiple types of lockers which makes the storing of products easier & safe. Lockers are powder coated provided with individual Locks and are available in different sizes and dimensions as per customers requirement. These Lockers are most suitable for workers, company staff, students, club members etc.