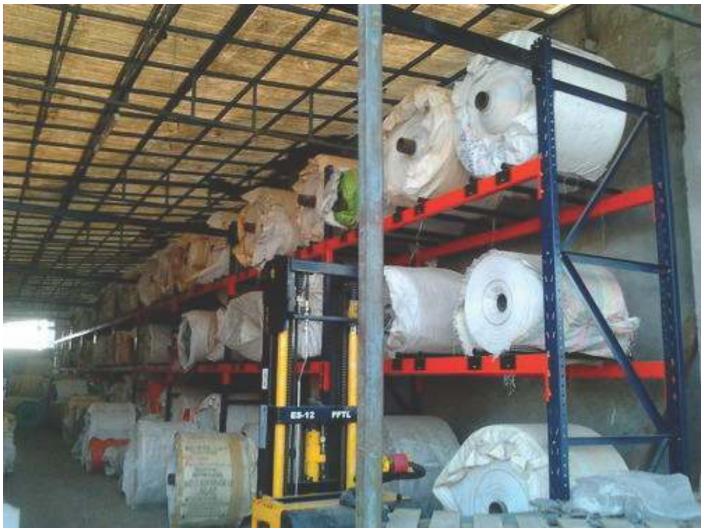

### **Roll Storage Rack**

Roll Storage Racks are designed after keeping in mind the need of fabric Roll storage. Its heavy structure ensures efficient storage of Rolls which can be retrieved easily. These special racks are the expertise of RECO.