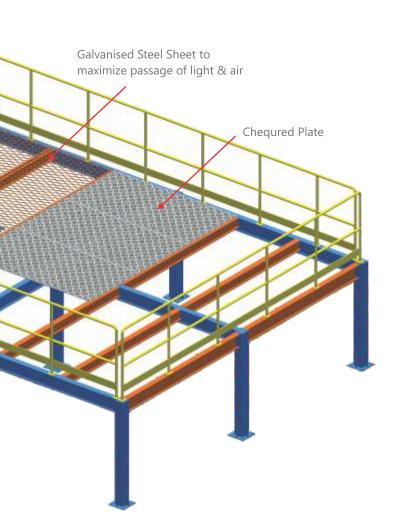

### **Library Racks**

Mezzanine floors enable the working height of a space to be utilised to its full potential by doubling or tripling the surface area. They can be designed as storage areas, changing rooms or offices, among other concepts. Railing systems are developed for different mezzanines to suit the mezzanine. Mezzanines are on high demand as it reduces cost of buying new facilities.