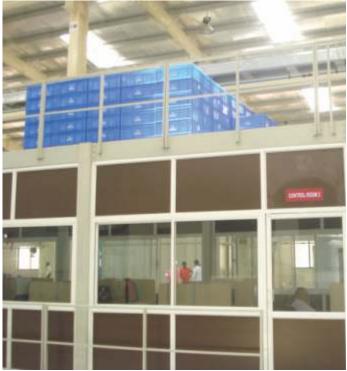

### **Library Racks**

Mezzanine floors enable the working height of a space to be utilised to its full potential by doubling or tripling the surface area. They can be designed as storage areas, changing rooms or offices, among other concepts. Railing systems are developed for different mezzanines to suit the mezzanine. Mezzanines are on high demand as it reduces cost of buying new facilities.