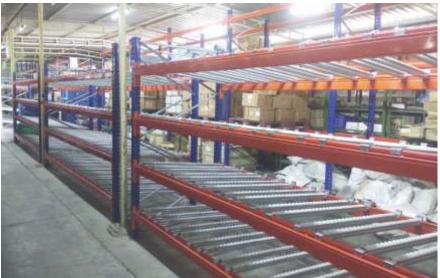

## **Conveyor Racking**

Conveyor Racking Systems are custom designed to meet the specific demands of customers. They ensure efficient flow of material.