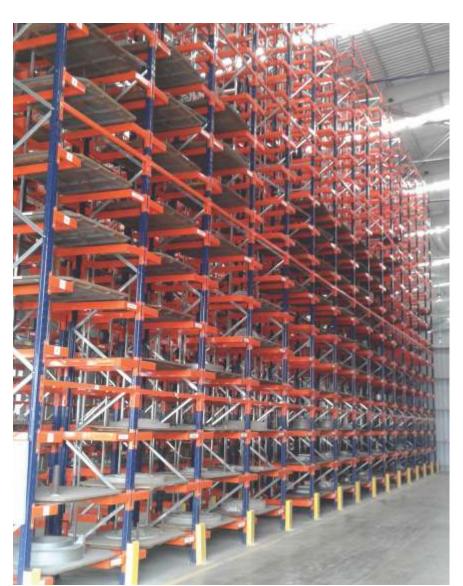

## Selective Pallet Racking / High Rise Storage system

Commonly known as adjustable pallet racking. Its an ideal storage system for warehouses. This system provides direct access to every pallet & material handling equipment such as stackers, forklifts.