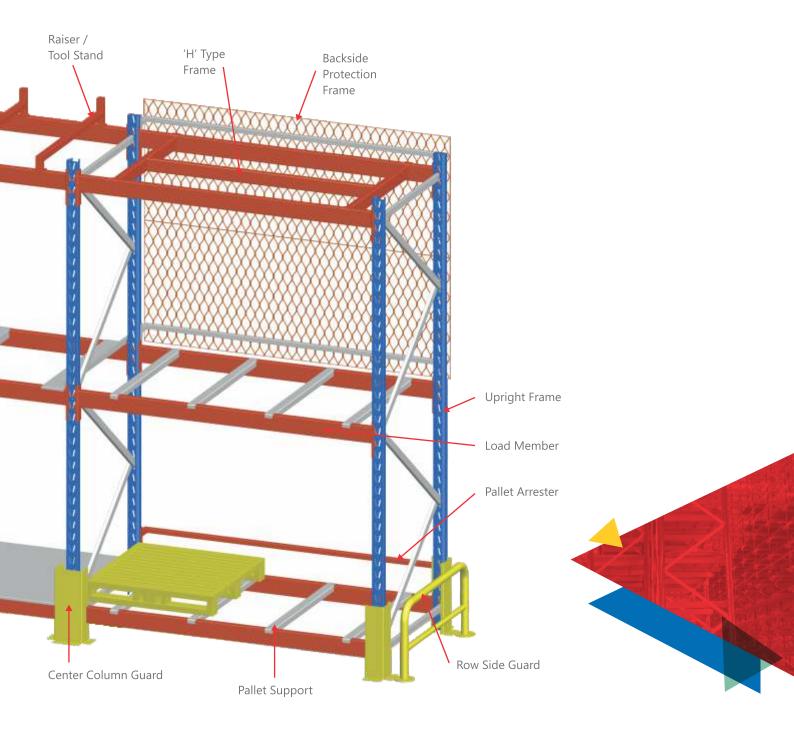

## Selective Pallet Racking / High Rise Storage system

Commonly known as adjustable pallet racking. Its an ideal storage system for warehouses. This system provides direct access to every pallet & material handling equipment such as stackers, forklifts.

### **Double Deep Pallet Racking**

These too are adjustable pallet racking. The racks can be assembled in a double-depth rack configuration for high storage density or also can be used singly for basic storage needs.