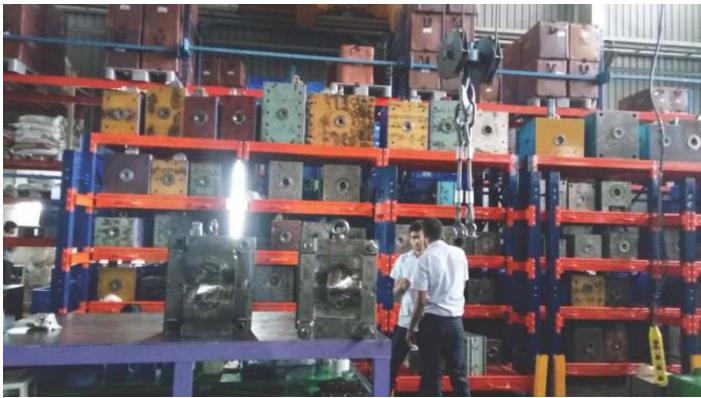

Drawer Type Mold Storage Rack

## **Drawer Type Mold Storage Rack / Roll Out Storage Rack**

In order to fulfill the ever changing demands of our customers, Reco is engaged in providing Drawer type Mould Storage Racks. They are specially suitable to store heavy moulds & retrieve them efficiently. They are made up of heavy grade material and have push pull technology. These are extremely preferred by warehouses and industries for their simple, safe storage.