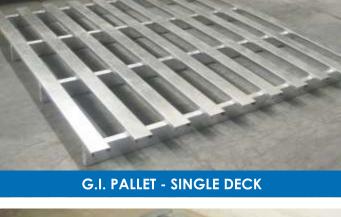

## Cage Pallets

Cage Pallets are see through type & also robust. They come in various sizes & Load carrying capacities.

CAGE PALLET FOR COMPONENT STORAGE

RACK MOUNTED CAGE PALLETS

M.S. Pallets are an excellent medium to hold the material safely on racks. They come in various sizes & Load carrying capacities.

M.S. PALLET - DOUBLE DECK