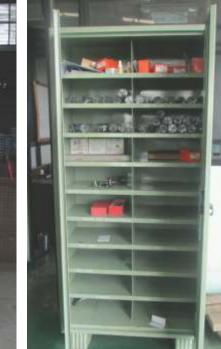

Drawer Type Mold Storage Rack

## **Drawer Type Mold Storage Rack / Roll Out Storage Rack**

In order to fulfill the ever changing demands of our customers, Reco is engaged in providing Drawer type Mould Storage Racks. They are specially suitable to store heavy moulds & retrieve them efficiently. They are made up of heavy grade material and have push pull technology. These are extremely preferred by warehouses and industries for their simple, safe storage.