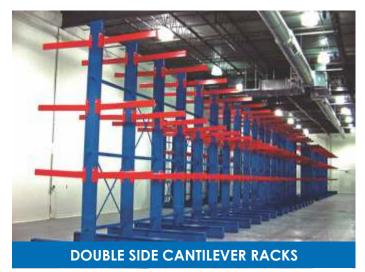

## Cantilever Storage Racks

- Single Side Cantilever Racks
- Double Side Cantilever Racks
- Cantilever Racks with Canopy

These racks are specially formulated for the adapt storage of goods comprising of circular, long, or irregular sizes or shapes. They can be customized as per the needs and specifications of the clients. They are especially used to store pipes, sheets, bars etc.