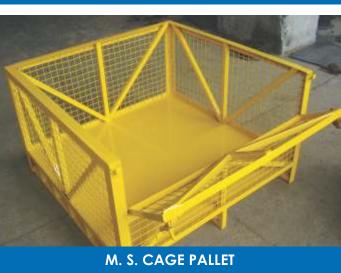

## Cage Pallets

Cage Pallets are see through type & also robust. They come in various sizes & Load carrying capacities.

CAGE PALLET FOR COMPONENT STORAGE

RACK MOUNTED CAGE PALLETS

M.S. Pallets are an excellent medium to hold the material safely on racks. They come in various sizes & Load carrying capacities.