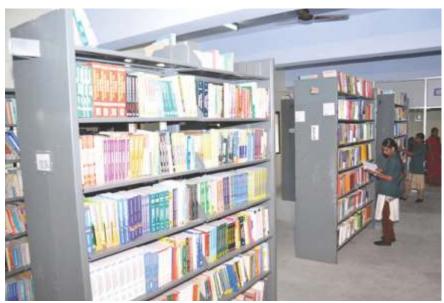

### **Library Racks**

Mezzanine floors enable the working height of a space to be utilised to its full potential by doubling or tripling the surface area. They can be designed as storage areas, changing rooms or offices, among other concepts. Railing systems are developed for different mezzanines to suit the mezzanine. Mezzanines are on high demand as it reduces cost of buying new facilities.